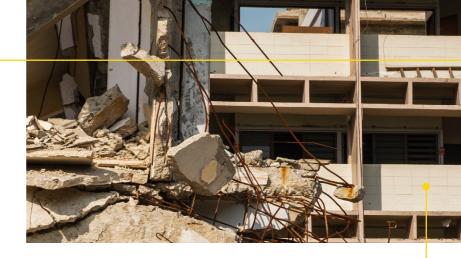

#### THE BUILT ENVIRONMENT

Our civil, structural, geotechnical and fire engineers provide expert investigation of defects and failures in the built environment, including water ingress, structural collapses, storm damage and personal injuries, especially on construction sites.