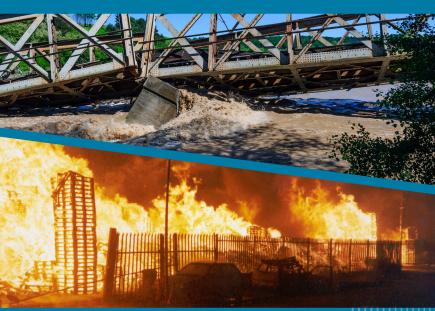

# When It's All Gone Wrong

Specialists in root cause analysis and post failure advice to risk management professionals, with offices across the UK & Ireland, Dubai, Hong Kong & Singapore.

# **Service Types**

From fire to flood and from architecture to acoustics, our team of expert forensic scientists and consulting engineers can advise, investigate and assist at any stage of an incident, as well as provide ongoing support and guidance for the future.